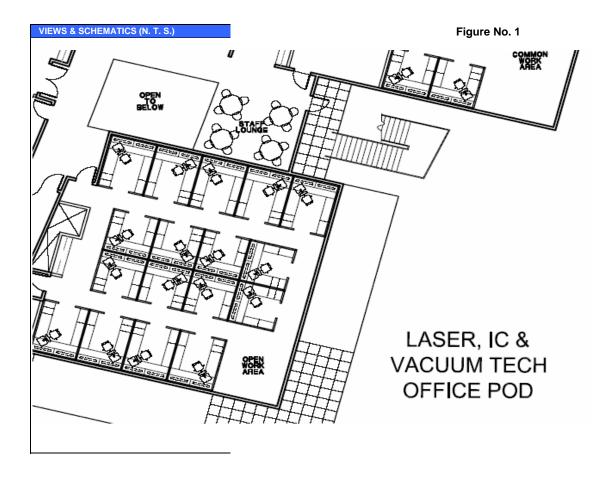

## **ROOM DATA SHEETS**

| FACILITY COMPONENT                         | CLOC LASER, IC AND VACUUM TECHNICIANS POD - ROOM DATA SHEET                                                                                                                                                                                                                                                                                                                                                                                                                                                                                                                                                                                                                                                                                                                                                                                                                                                                                                                                                                                                                       |                                                                              |                                                                                                                        |                                                                                             |        |  |  |  |
|--------------------------------------------|-----------------------------------------------------------------------------------------------------------------------------------------------------------------------------------------------------------------------------------------------------------------------------------------------------------------------------------------------------------------------------------------------------------------------------------------------------------------------------------------------------------------------------------------------------------------------------------------------------------------------------------------------------------------------------------------------------------------------------------------------------------------------------------------------------------------------------------------------------------------------------------------------------------------------------------------------------------------------------------------------------------------------------------------------------------------------------------|------------------------------------------------------------------------------|------------------------------------------------------------------------------------------------------------------------|---------------------------------------------------------------------------------------------|--------|--|--|--|
|                                            | Name of Building Laser, IC and Vacuum Technicians Pod.                                                                                                                                                                                                                                                                                                                                                                                                                                                                                                                                                                                                                                                                                                                                                                                                                                                                                                                                                                                                                            |                                                                              |                                                                                                                        |                                                                                             |        |  |  |  |
|                                            | Organization or Department                                                                                                                                                                                                                                                                                                                                                                                                                                                                                                                                                                                                                                                                                                                                                                                                                                                                                                                                                                                                                                                        |                                                                              | Laser, IC and Vacuum Technicians Pod.                                                                                  |                                                                                             |        |  |  |  |
|                                            |                                                                                                                                                                                                                                                                                                                                                                                                                                                                                                                                                                                                                                                                                                                                                                                                                                                                                                                                                                                                                                                                                   |                                                                              | SLAC, Stanford University -                                                                                            |                                                                                             |        |  |  |  |
|                                            | Net area                                                                                                                                                                                                                                                                                                                                                                                                                                                                                                                                                                                                                                                                                                                                                                                                                                                                                                                                                                                                                                                                          |                                                                              |                                                                                                                        | sq. meters                                                                                  | 1522sf |  |  |  |
|                                            | Critical dimensions                                                                                                                                                                                                                                                                                                                                                                                                                                                                                                                                                                                                                                                                                                                                                                                                                                                                                                                                                                                                                                                               |                                                                              | H:<br>W:                                                                                                               | varies varies                                                                               |        |  |  |  |
|                                            |                                                                                                                                                                                                                                                                                                                                                                                                                                                                                                                                                                                                                                                                                                                                                                                                                                                                                                                                                                                                                                                                                   |                                                                              | L:                                                                                                                     | varies                                                                                      |        |  |  |  |
|                                            | Hours of operation                                                                                                                                                                                                                                                                                                                                                                                                                                                                                                                                                                                                                                                                                                                                                                                                                                                                                                                                                                                                                                                                |                                                                              | Normal business hours                                                                                                  |                                                                                             |        |  |  |  |
|                                            | Users/Occupancy                                                                                                                                                                                                                                                                                                                                                                                                                                                                                                                                                                                                                                                                                                                                                                                                                                                                                                                                                                                                                                                                   |                                                                              | Workers within the CLOC that are assigned private "systems-<br>furniture" cubicle workstations.<br>Occupancy Group "B" |                                                                                             |        |  |  |  |
|                                            | Building orientation                                                                                                                                                                                                                                                                                                                                                                                                                                                                                                                                                                                                                                                                                                                                                                                                                                                                                                                                                                                                                                                              |                                                                              |                                                                                                                        | Laser, IC and Vacuum Technicians pod is located on the Southeast corner of the third floor. |        |  |  |  |
| FUNCTIONAL OBJECTIVE                       | Provide conveniently located o                                                                                                                                                                                                                                                                                                                                                                                                                                                                                                                                                                                                                                                                                                                                                                                                                                                                                                                                                                                                                                                    | ffice space with maximum flexibili                                           | ty for emplo                                                                                                           | oyees working in the CLOC.                                                                  |        |  |  |  |
| PLANNING CONSIDERATIONS & CRITICAL FACTORS | 1 - Office space in the Laser, IC and Vacuum Technicians pod shall consist of (9) 8'x10' systems furniture workstations and (8) 8'x8' systems furniture workstations                                                                                                                                                                                                                                                                                                                                                                                                                                                                                                                                                                                                                                                                                                                                                                                                                                                                                                              |                                                                              |                                                                                                                        |                                                                                             |        |  |  |  |
| FINISHES                                   | Walls                                                                                                                                                                                                                                                                                                                                                                                                                                                                                                                                                                                                                                                                                                                                                                                                                                                                                                                                                                                                                                                                             | Utilize systems furniture                                                    |                                                                                                                        |                                                                                             |        |  |  |  |
|                                            | Ceiling                                                                                                                                                                                                                                                                                                                                                                                                                                                                                                                                                                                                                                                                                                                                                                                                                                                                                                                                                                                                                                                                           | Exposed                                                                      |                                                                                                                        |                                                                                             |        |  |  |  |
|                                            | Floor                                                                                                                                                                                                                                                                                                                                                                                                                                                                                                                                                                                                                                                                                                                                                                                                                                                                                                                                                                                                                                                                             | Carpet                                                                       |                                                                                                                        |                                                                                             |        |  |  |  |
|                                            | Base<br>Doors                                                                                                                                                                                                                                                                                                                                                                                                                                                                                                                                                                                                                                                                                                                                                                                                                                                                                                                                                                                                                                                                     | Exterior windows per layout may use barn doors                               |                                                                                                                        |                                                                                             |        |  |  |  |
|                                            | Fenestration                                                                                                                                                                                                                                                                                                                                                                                                                                                                                                                                                                                                                                                                                                                                                                                                                                                                                                                                                                                                                                                                      | none                                                                         |                                                                                                                        |                                                                                             |        |  |  |  |
|                                            | Acoustical                                                                                                                                                                                                                                                                                                                                                                                                                                                                                                                                                                                                                                                                                                                                                                                                                                                                                                                                                                                                                                                                        | Typical office decibel level required. Excessive white noise is not desired. |                                                                                                                        |                                                                                             |        |  |  |  |
| APPLICABLE STANDARDS                       | 29 CFR Part 1910 Occupational Safety and Health Standards Dept of Labor, 29 CFR Part 1926 Safety and Health Regulations for Constructions Dept of Labor, Uniform Building Code (UBC) 1997 including appendixes, National Electric Code (NEC) 2002, Uniform Mechanical Code (UMC) 2003 including appendixes, Uniform Plumbing Code (UPC) 2003 including appendixes, Uniform Fire Code (UFC) 2003 including appendixes, California Code of Regulations Title 8 Industrial Safety, Title 19 Public Safety, NFPA 70 National Fire Codes, National electrical Safety Code ANSI C2, Occupational Safety and Health Act (OSHA), General Services Administration 41 CFR part 101-19, American with Disabilities Act, Environmental Protection Agency 40 CFR Parts 264 and 265, SLAC Environmental Safety & Health Manual, General Industrial Activities Storm Water Permit (SLAC Permit), NFPA 101 life Safety Code, Title 24-energy Code, DOE standard 10 CFR Part 435, ASHRAE/IES Standards 90.1, NFPA Standard 13 and SLAC Fire Marshal requirements, LCLS Cabling Standard, SLAC LOTO |                                                                              |                                                                                                                        |                                                                                             |        |  |  |  |
|                                            |                                                                                                                                                                                                                                                                                                                                                                                                                                                                                                                                                                                                                                                                                                                                                                                                                                                                                                                                                                                                                                                                                   |                                                                              |                                                                                                                        |                                                                                             |        |  |  |  |