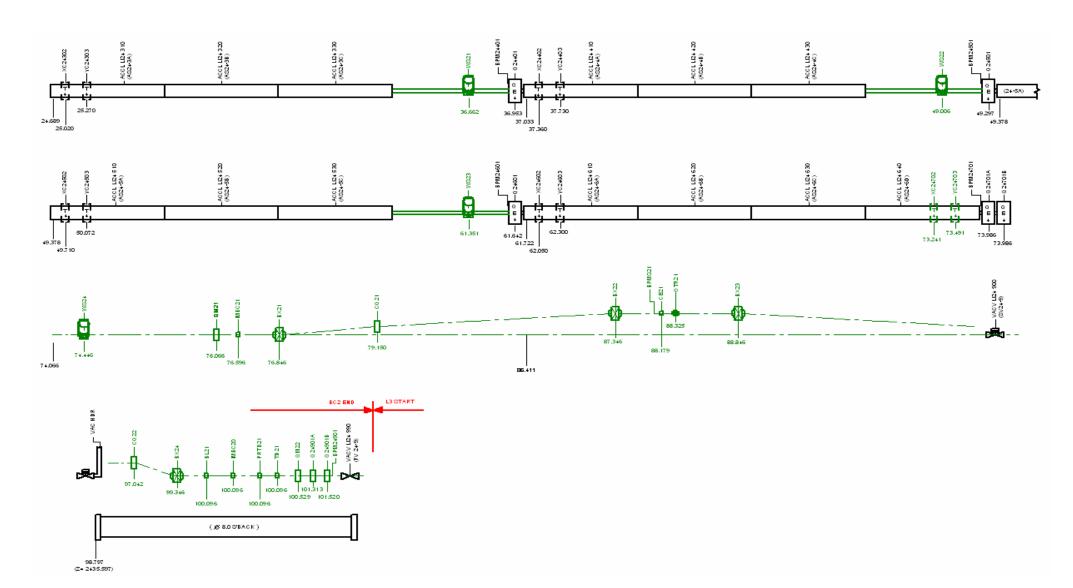

## **ROOM DATA SHEETS**

| FACILITY COMPONENT                            | LINAC - ROOM DATA SHEET                                                                                                                                                                                                                                                                                                                                                                                                                                                                                                                                                                                                                                                                                                                                                                                                                                                                                                                             |                                                                                                                                                                                                                                            |  |  |  |  |  |
|-----------------------------------------------|-----------------------------------------------------------------------------------------------------------------------------------------------------------------------------------------------------------------------------------------------------------------------------------------------------------------------------------------------------------------------------------------------------------------------------------------------------------------------------------------------------------------------------------------------------------------------------------------------------------------------------------------------------------------------------------------------------------------------------------------------------------------------------------------------------------------------------------------------------------------------------------------------------------------------------------------------------|--------------------------------------------------------------------------------------------------------------------------------------------------------------------------------------------------------------------------------------------|--|--|--|--|--|
|                                               | Name of Building                                                                                                                                                                                                                                                                                                                                                                                                                                                                                                                                                                                                                                                                                                                                                                                                                                                                                                                                    | Linac Klystron Gallery (Building 002) and Linac Housing (Building 001)                                                                                                                                                                     |  |  |  |  |  |
|                                               | Organization or Department                                                                                                                                                                                                                                                                                                                                                                                                                                                                                                                                                                                                                                                                                                                                                                                                                                                                                                                          | SLAC, Stanford University                                                                                                                                                                                                                  |  |  |  |  |  |
|                                               | Hours of operation                                                                                                                                                                                                                                                                                                                                                                                                                                                                                                                                                                                                                                                                                                                                                                                                                                                                                                                                  | Housing is locked 24/7/365 (periodic maintenance only) The Gallery is available for maintenace during operations                                                                                                                           |  |  |  |  |  |
|                                               | Users/Occupancy                                                                                                                                                                                                                                                                                                                                                                                                                                                                                                                                                                                                                                                                                                                                                                                                                                                                                                                                     | No occupancy in housing during normal operation of the facility                                                                                                                                                                            |  |  |  |  |  |
|                                               | Application Notes                                                                                                                                                                                                                                                                                                                                                                                                                                                                                                                                                                                                                                                                                                                                                                                                                                                                                                                                   | The Linac is an existing facility being upgraded for LCLS. This Room Data Sheet applies only to the additions and upgrades associated with LCLS. The upgrades are limited to the final 1/3 of the 3 kilometer Linac, sectors 20 through 30 |  |  |  |  |  |
| PLANNING CONSIDERATIONS & CRITICAL<br>FACTORS | Installation of upgrades must be coordinated with ongoing operations                                                                                                                                                                                                                                                                                                                                                                                                                                                                                                                                                                                                                                                                                                                                                                                                                                                                                |                                                                                                                                                                                                                                            |  |  |  |  |  |
| APPLICABLE STANDARDS                          | 29 CFR Part 1910 Occupational Safety and Health Standards Dept of Labor, 29 CFR Part 1926 Safety and Health Regulations for Constructions Dept of Labor, Uniform Building Code (UBC) 1997 including appendixes, National Electric Code (NEC) 2002, Uniform Mechanical Code (UMC) 1997 including appendixes, Uniform Fire Code (UFC) 1997 including appendixes, California Code of Regulations Title 8 Industrial Safety, Title 19 Public Safety, NFPA 70 National Fire Codes, National electrical Safety Code ANSI C2, Occupational Safety and Health Act (OSHA), Environmental Protection Agency 40 CFR Parts 264 and 265, SLAC Environmental Safety & Health Manual, General Industrial Activities Storm Water Permit (SLAC Permit), NFPA 101 life Safety Code, Title 24 Standards-Energy Code, DOE standard 10 CFR Part 435, ASHRAE/IES Standards 90.1, NFPA Standard 13 and SLAC Fire Marshal requirements, LCLS Cabling Standard and SLAC LOTO |                                                                                                                                                                                                                                            |  |  |  |  |  |
| VIEWS & SCHEMATICS                            |                                                                                                                                                                                                                                                                                                                                                                                                                                                                                                                                                                                                                                                                                                                                                                                                                                                                                                                                                     |                                                                                                                                                                                                                                            |  |  |  |  |  |
|                                               | Schematics are for reference only. New equipment is indicated in green. See the following Schematic Diagrams for details:                                                                                                                                                                                                                                                                                                                                                                                                                                                                                                                                                                                                                                                                                                                                                                                                                           |                                                                                                                                                                                                                                            |  |  |  |  |  |
|                                               | Sector 21: SD-380-030-021   Sector 24: SD-380-030-024   Sector 25: SD-380-030-025   Sector 27: SD-380-030-027   Sector 28: SD-380-030-028   Sector 29: SD-380-030-029                                                                                                                                                                                                                                                                                                                                                                                                                                                                                                                                                                                                                                                                                                                                                                               |                                                                                                                                                                                                                                            |  |  |  |  |  |