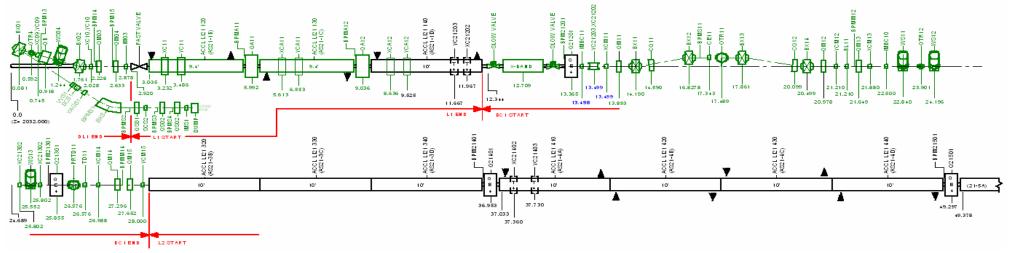

## **ROOM DATA SHEETS**

| FACILITY COMPONENT                            | LINAC - ROOM DATA SHEET                                                                                                                                                                                                                                                                                                                                                                                                                                                                                                                                                                                                                                                                                                                                                                                                                                                                                                                             |                                                                                                                                                                                                                                            |  |  |  |  |  |
|-----------------------------------------------|-----------------------------------------------------------------------------------------------------------------------------------------------------------------------------------------------------------------------------------------------------------------------------------------------------------------------------------------------------------------------------------------------------------------------------------------------------------------------------------------------------------------------------------------------------------------------------------------------------------------------------------------------------------------------------------------------------------------------------------------------------------------------------------------------------------------------------------------------------------------------------------------------------------------------------------------------------|--------------------------------------------------------------------------------------------------------------------------------------------------------------------------------------------------------------------------------------------|--|--|--|--|--|
|                                               | Name of Building                                                                                                                                                                                                                                                                                                                                                                                                                                                                                                                                                                                                                                                                                                                                                                                                                                                                                                                                    | Linac Klystron Gallery (Building 002) and Linac Housing (Building 001)                                                                                                                                                                     |  |  |  |  |  |
|                                               | Organization or Department                                                                                                                                                                                                                                                                                                                                                                                                                                                                                                                                                                                                                                                                                                                                                                                                                                                                                                                          | SLAC, Stanford University                                                                                                                                                                                                                  |  |  |  |  |  |
|                                               | Hours of operation                                                                                                                                                                                                                                                                                                                                                                                                                                                                                                                                                                                                                                                                                                                                                                                                                                                                                                                                  | Housing is locked 24/7/365 (periodic maintenance only) The Gallery is available for maintenace during operations                                                                                                                           |  |  |  |  |  |
|                                               | Users/Occupancy                                                                                                                                                                                                                                                                                                                                                                                                                                                                                                                                                                                                                                                                                                                                                                                                                                                                                                                                     | No occupancy in housing during normal operation of the facility                                                                                                                                                                            |  |  |  |  |  |
|                                               | Application Notes                                                                                                                                                                                                                                                                                                                                                                                                                                                                                                                                                                                                                                                                                                                                                                                                                                                                                                                                   | The Linac is an existing facility being upgraded for LCLS. This Room Data Sheet applies only to the additions and upgrades associated with LCLS. The upgrades are limited to the final 1/3 of the 3 kilometer Linac, sectors 20 through 30 |  |  |  |  |  |
| PLANNING CONSIDERATIONS & CRITICAL<br>FACTORS | Installation of upgrades must be coordinated with ongoing operations                                                                                                                                                                                                                                                                                                                                                                                                                                                                                                                                                                                                                                                                                                                                                                                                                                                                                |                                                                                                                                                                                                                                            |  |  |  |  |  |
| APPLICABLE STANDARDS                          | 29 CFR Part 1910 Occupational Safety and Health Standards Dept of Labor, 29 CFR Part 1926 Safety and Health Regulations for Constructions Dept of Labor, Uniform Building Code (UBC) 1997 including appendixes, National Electric Code (NEC) 2002, Uniform Mechanical Code (UMC) 1997 including appendixes, Uniform Fire Code (UFC) 1997 including appendixes, California Code of Regulations Title 8 Industrial Safety, Title 19 Public Safety, NFPA 70 National Fire Codes, National electrical Safety Code ANSI C2, Occupational Safety and Health Act (OSHA), Environmental Protection Agency 40 CFR Parts 264 and 265, SLAC Environmental Safety & Health Manual, General Industrial Activities Storm Water Permit (SLAC Permit), NFPA 101 life Safety Code, Title 24 Standards-Energy Code, DOE standard 10 CFR Part 435, ASHRAE/IES Standards 90.1, NFPA Standard 13 and SLAC Fire Marshal requirements, LCLS Cabling Standard and SLAC LOTO |                                                                                                                                                                                                                                            |  |  |  |  |  |
| VIEWS & SCHEMATICS                            |                                                                                                                                                                                                                                                                                                                                                                                                                                                                                                                                                                                                                                                                                                                                                                                                                                                                                                                                                     |                                                                                                                                                                                                                                            |  |  |  |  |  |
|                                               | Schematics are for reference only. New equipment is indicated in green. See the following Schematic Diagrams for details:                                                                                                                                                                                                                                                                                                                                                                                                                                                                                                                                                                                                                                                                                                                                                                                                                           |                                                                                                                                                                                                                                            |  |  |  |  |  |
|                                               | Sector 21: SD-380-030-021   Sector 24: SD-380-030-024   Sector 25: SD-380-030-025   Sector 27: SD-380-030-027   Sector 28: SD-380-030-028   Sector 29: SD-380-030-029                                                                                                                                                                                                                                                                                                                                                                                                                                                                                                                                                                                                                                                                                                                                                                               |                                                                                                                                                                                                                                            |  |  |  |  |  |