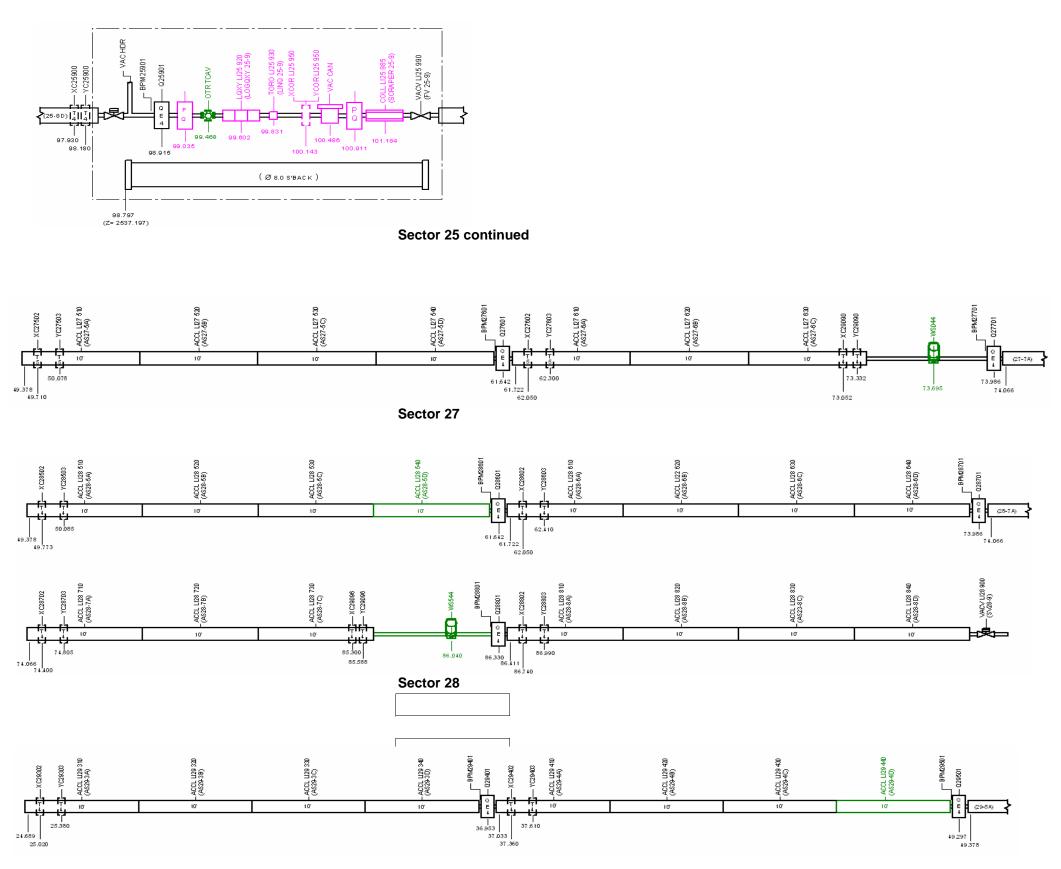

## **ROOM DATA SHEETS**

| FACILITY COMPONENT                            | LINAC - ROOM DATA SHEET                                                                                                                                                                                                                                                                                                                                                                                                                                                                                                                                                                                                                                                                                                                                                                                                                                                                                                                             |                                                                                                                                                                                                                                            |  |  |  |  |  |
|-----------------------------------------------|-----------------------------------------------------------------------------------------------------------------------------------------------------------------------------------------------------------------------------------------------------------------------------------------------------------------------------------------------------------------------------------------------------------------------------------------------------------------------------------------------------------------------------------------------------------------------------------------------------------------------------------------------------------------------------------------------------------------------------------------------------------------------------------------------------------------------------------------------------------------------------------------------------------------------------------------------------|--------------------------------------------------------------------------------------------------------------------------------------------------------------------------------------------------------------------------------------------|--|--|--|--|--|
|                                               | Name of Building                                                                                                                                                                                                                                                                                                                                                                                                                                                                                                                                                                                                                                                                                                                                                                                                                                                                                                                                    | Linac Klystron Gallery (Building 002) and Linac Housing (Building 001)                                                                                                                                                                     |  |  |  |  |  |
|                                               | Organization or Department                                                                                                                                                                                                                                                                                                                                                                                                                                                                                                                                                                                                                                                                                                                                                                                                                                                                                                                          | SLAC, Stanford University                                                                                                                                                                                                                  |  |  |  |  |  |
|                                               | Hours of operation                                                                                                                                                                                                                                                                                                                                                                                                                                                                                                                                                                                                                                                                                                                                                                                                                                                                                                                                  | Housing is locked 24/7/365 (periodic maintenance only) The Gallery is available for maintenace during operations                                                                                                                           |  |  |  |  |  |
|                                               | Users/Occupancy                                                                                                                                                                                                                                                                                                                                                                                                                                                                                                                                                                                                                                                                                                                                                                                                                                                                                                                                     | No occupancy in housing during normal operation of the facility                                                                                                                                                                            |  |  |  |  |  |
|                                               | Application Notes                                                                                                                                                                                                                                                                                                                                                                                                                                                                                                                                                                                                                                                                                                                                                                                                                                                                                                                                   | The Linac is an existing facility being upgraded for LCLS. This Room Data Sheet applies only to the additions and upgrades associated with LCLS. The upgrades are limited to the final 1/3 of the 3 kilometer Linac, sectors 20 through 30 |  |  |  |  |  |
| PLANNING CONSIDERATIONS & CRITICAL<br>FACTORS | Installation of upgrades must be coordinated with ongoing operations                                                                                                                                                                                                                                                                                                                                                                                                                                                                                                                                                                                                                                                                                                                                                                                                                                                                                |                                                                                                                                                                                                                                            |  |  |  |  |  |
| APPLICABLE STANDARDS                          | 29 CFR Part 1910 Occupational Safety and Health Standards Dept of Labor, 29 CFR Part 1926 Safety and Health Regulations for Constructions Dept of Labor, Uniform Building Code (UBC) 1997 including appendixes, National Electric Code (NEC) 2002, Uniform Mechanical Code (UMC) 1997 including appendixes, Uniform Fire Code (UFC) 1997 including appendixes, California Code of Regulations Title 8 Industrial Safety, Title 19 Public Safety, NFPA 70 National Fire Codes, National electrical Safety Code ANSI C2, Occupational Safety and Health Act (OSHA), Environmental Protection Agency 40 CFR Parts 264 and 265, SLAC Environmental Safety & Health Manual, General Industrial Activities Storm Water Permit (SLAC Permit), NFPA 101 life Safety Code, Title 24 Standards-Energy Code, DOE standard 10 CFR Part 435, ASHRAE/IES Standards 90.1, NFPA Standard 13 and SLAC Fire Marshal requirements, LCLS Cabling Standard and SLAC LOTO |                                                                                                                                                                                                                                            |  |  |  |  |  |
| VIEWS & SCHEMATICS                            |                                                                                                                                                                                                                                                                                                                                                                                                                                                                                                                                                                                                                                                                                                                                                                                                                                                                                                                                                     |                                                                                                                                                                                                                                            |  |  |  |  |  |
|                                               | Schematics are for reference only. New equipment is indicated in green. See the following Schematic Diagrams for details:                                                                                                                                                                                                                                                                                                                                                                                                                                                                                                                                                                                                                                                                                                                                                                                                                           |                                                                                                                                                                                                                                            |  |  |  |  |  |
|                                               | Sector 21: SD-380-030-021   Sector 24: SD-380-030-024   Sector 25: SD-380-030-025   Sector 27: SD-380-030-027   Sector 28: SD-380-030-028   Sector 29: SD-380-030-029                                                                                                                                                                                                                                                                                                                                                                                                                                                                                                                                                                                                                                                                                                                                                                               |                                                                                                                                                                                                                                            |  |  |  |  |  |